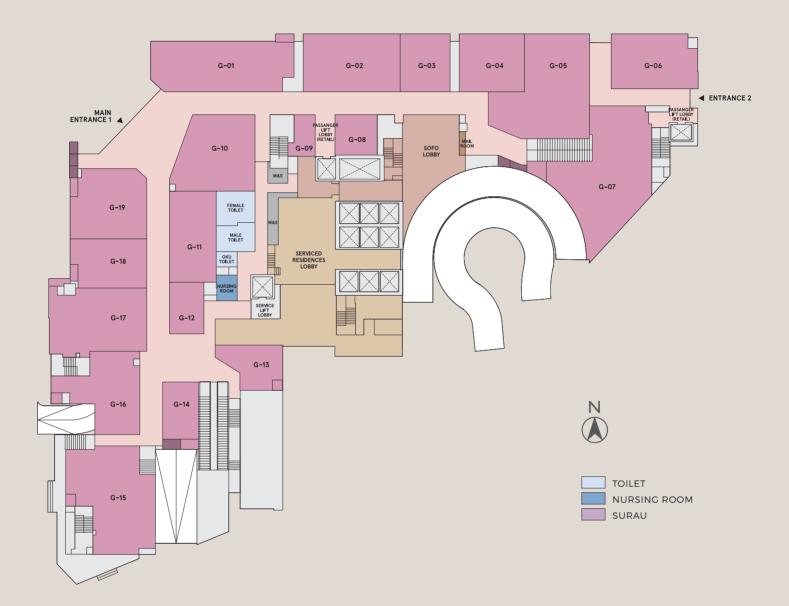

GROUND FLOOR

| UNIT | BUILT-UP (sq.ft.) |
|------|-------------------|
| G-01 | 1,651             |
| G-02 | 1,298             |
| G-03 | 668               |
| G-04 | 873               |
| G-05 | 1,920             |
| G-06 | 1,081             |
| G-07 | 2,226             |
| G-08 | 420               |
| G-09 | 250               |
| G-10 | 1,355             |

| UNIT | BUILT-UP (sq.ft.) |
|------|-------------------|
| G-11 | 1,008             |
| G-12 | 452               |
| G-13 | 556               |
| G-14 | 518               |
| G-15 | 1,894             |
| G-16 | 1,129             |
| G-17 | 1,488             |
| G-18 | 868               |
| G-19 | 1,214             |
|      |                   |

Disclaimer: The illustrations and floor plans depicted are for representation purposes only and may not accurately reflect the final layout of units, which may include columns. For specific drawings and comprehensive details about unit layouts and features, please contact our sales team.