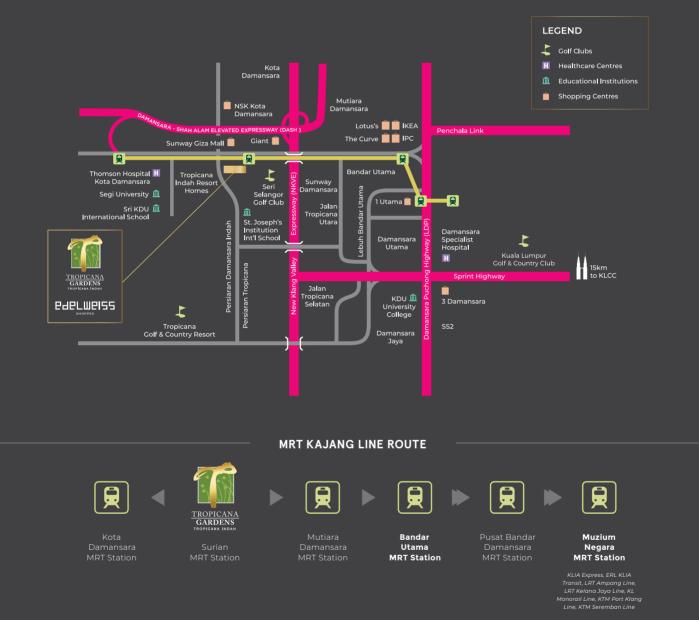

### WITHIN THE HEART OF KOTA DAMANSARA GROUNDED IN A STRATEGIC LOCATION

In the buzzing core of the highly sought-after transit oriented development of Tropicana Gardens. Complemented by nearby modern conveniences, esteemed institutions, renowned golf courses, healthcare facilities and popular shopping malls in addition to easy access to major highways like NKVE, NSE, LDP, DASH, Penchala Link and Sprint Highway, Tropicana Edelweiss Shoppes offers a dynamic platform for modern businesses and a bustling shopping experience for urbanites.