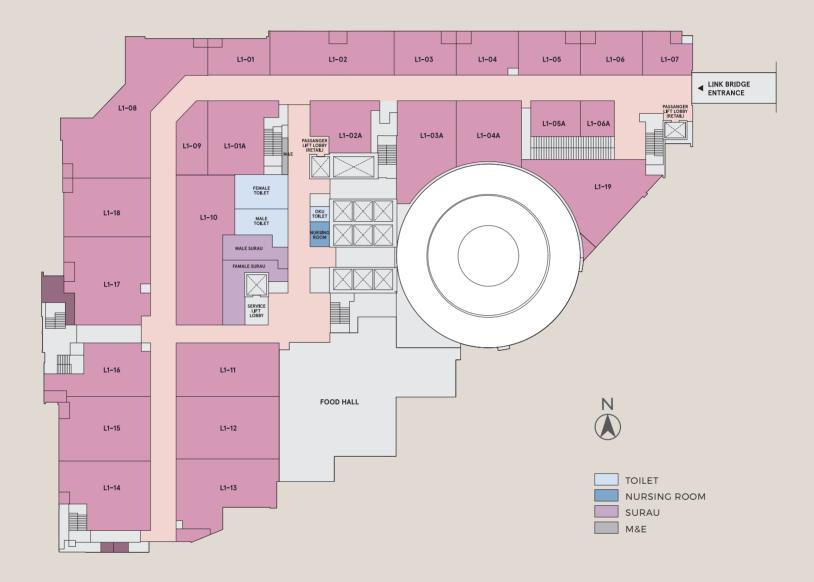

FLOOR PLAN FIRST FLOOR

| UNIT  | BUILT-UP (sq.ft.) |
|-------|-------------------|
| L1-01 | 1,534             |
| L1-02 | 1,933             |
| L1-03 | 1,801             |
| L1-04 | 1,550             |
| L1-05 | 1,035             |
| L1-06 | 904               |
| L1-07 | 467               |
| L1-08 | 2,433             |
| L1-09 | 519               |
| L1-10 | 1,984             |

| UNIT  | BUILT-UP (sq.ft.) |
|-------|-------------------|
| L1-11 | 1,309             |
| L1-12 | 1,516             |
| L1-13 | 1,454             |
| L1-14 | 1,295             |
| L1-15 | 1,347             |
| L1-16 | 1,038             |
| L1-17 | 1,640             |
| L1-18 | 1,169             |
| L1-19 | 1,465             |
|       |                   |

Disclaimer: The illustrations and floor plans depicted are for representation purposes only and may not accurately reflect the final layout of units, which may include columns For specific drawings and comprehensive details about unit layouts and features, please contact our sales team.